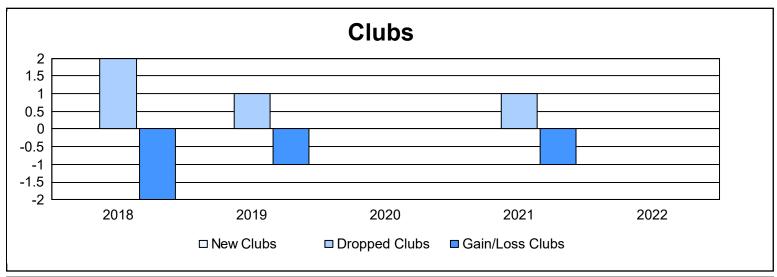

District 38 N As of June 2022 Cumulative

| Year      | New<br>Clubs | Dropped<br>Clubs | Gain/<br>Loss<br>Clubs | New<br>Members | Charter<br>Members | Reinstate<br>Members | Transfer<br>Members | Total<br>Member<br>Added | Total<br>Members<br>Dropped | Gain/<br>Loss<br>Members |
|-----------|--------------|------------------|------------------------|----------------|--------------------|----------------------|---------------------|--------------------------|-----------------------------|--------------------------|
| 2017-2018 | 0            | 2                | -2                     | 81             | 0                  | 2                    | 1                   | 84                       | 115                         | -31                      |
| 2018-2019 | 0            | 1                | -1                     | 49             | 1                  | 1                    | 2                   | 53                       | 73                          | -20                      |
| 2019-2020 | 0            | 0                | 0                      | 20             | 1                  | 0                    | 13                  | 34                       | 77                          | -43                      |
| 2020-2021 | 0            | 1                | -1                     | 30             | 0                  | 2                    | 4                   | 36                       | 52                          | -16                      |
| 2021-2022 | 0            | 0                | 0                      | 54             | 0                  | 1                    | 2                   | 57                       | 61                          | -4                       |
| Average   | 0            | 1                | -1                     | 47             | 0                  | 1                    | 4                   | 53                       | 76                          | -23                      |